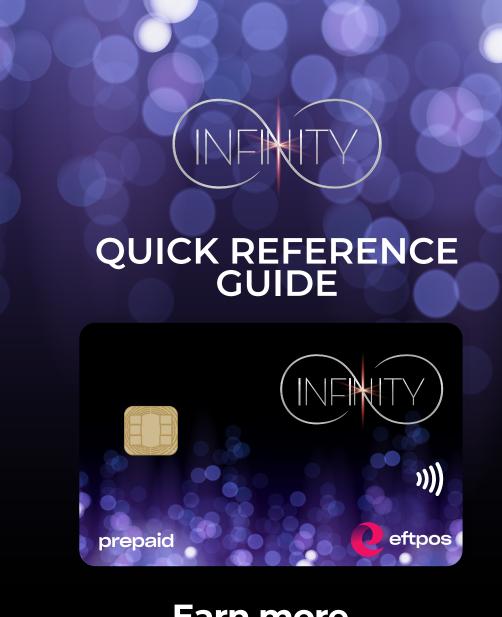

# Earn more with your new card

- Activate your card
- Earn points in venue
- Transfer points or funds to your eftpos prepaid card

#### Easily activate online

01

- Visit clubmerrylands.gslsolutions.com.au
- To activate, enter the 16 digit card number on the back of your card under the "Activate or register card" section
- Enter the details requested and select a card PIN

• Once you're successfully activated, register your account by creating a User ID and password. This will allow you to return and manage your account in the future

02